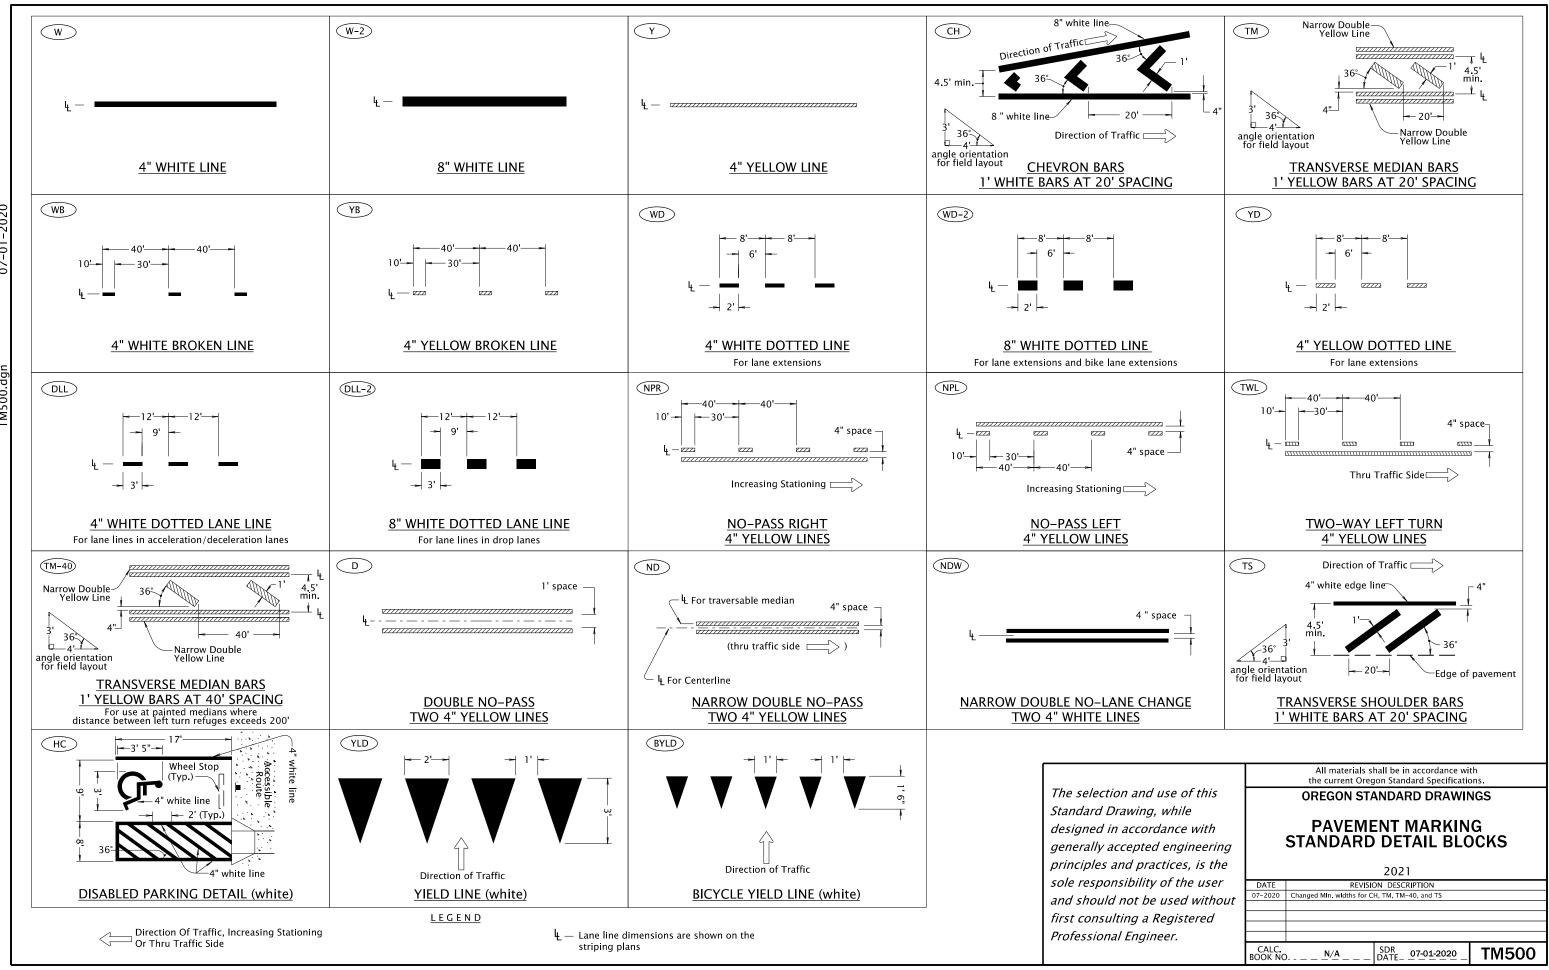

General Note:

- 1. Center pavement markings within the lane width.
- 2. Arrow and letter dimensions nominal, excluding WWA.

Direction Of Traffic, Increasing Stationing Or Thru Traffic Side

The selection and use of this Standard Drawing, while designed in accordance with generally accepted engineering principles and practices, is the sole responsibility of the user and should not be used without first consulting a Registered Professional Engineer.

All materials shall be in accordance with the current Oregon Standard Specifications.

 → Barrier

Edge of pavement

50'±

## **OREGON STANDARD DRAWINGS**

## **PAVEMENT MARKING** STANDARD DETAIL BLOCKS

2021

| 2021                                     |                           |              |                  |
|------------------------------------------|---------------------------|--------------|------------------|
| DATE REVISION DESCRIPTION                |                           |              | DATE             |
| New Drawing for additional Detail Blocks |                           |              | 07-2020          |
|                                          |                           |              |                  |
|                                          |                           |              |                  |
|                                          |                           |              |                  |
|                                          |                           |              |                  |
| TM504                                    | SDR<br>DATE_ 07-01-2020 _ | D <u>N/A</u> | CALC.<br>BOOK NO |