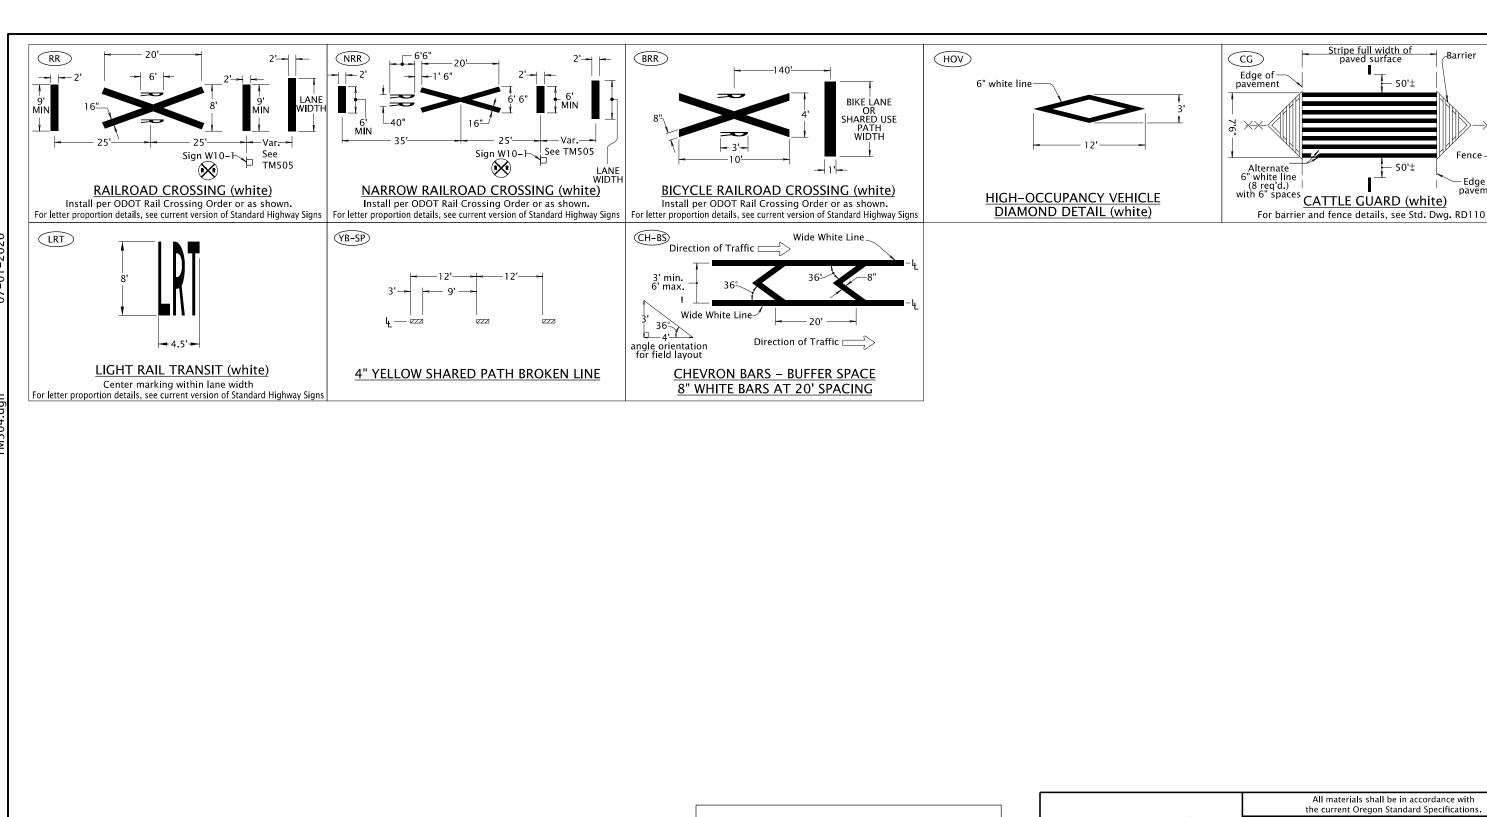

General Note:

- 1. Center pavement markings within the lane width.
- 2. Arrow and letter dimensions nominal, excluding WWA.

Direction Of Traffic, Increasing Stationing Or Thru Traffic Side

The selection and use of this Standard Drawing, while designed in accordance with generally accepted engineering principles and practices, is the sole responsibility of the user and should not be used without first consulting a Registered Professional Engineer.

All materials shall be in accordance with the current Oregon Standard Specifications.

 → Barrier

Edge of pavement

50'±