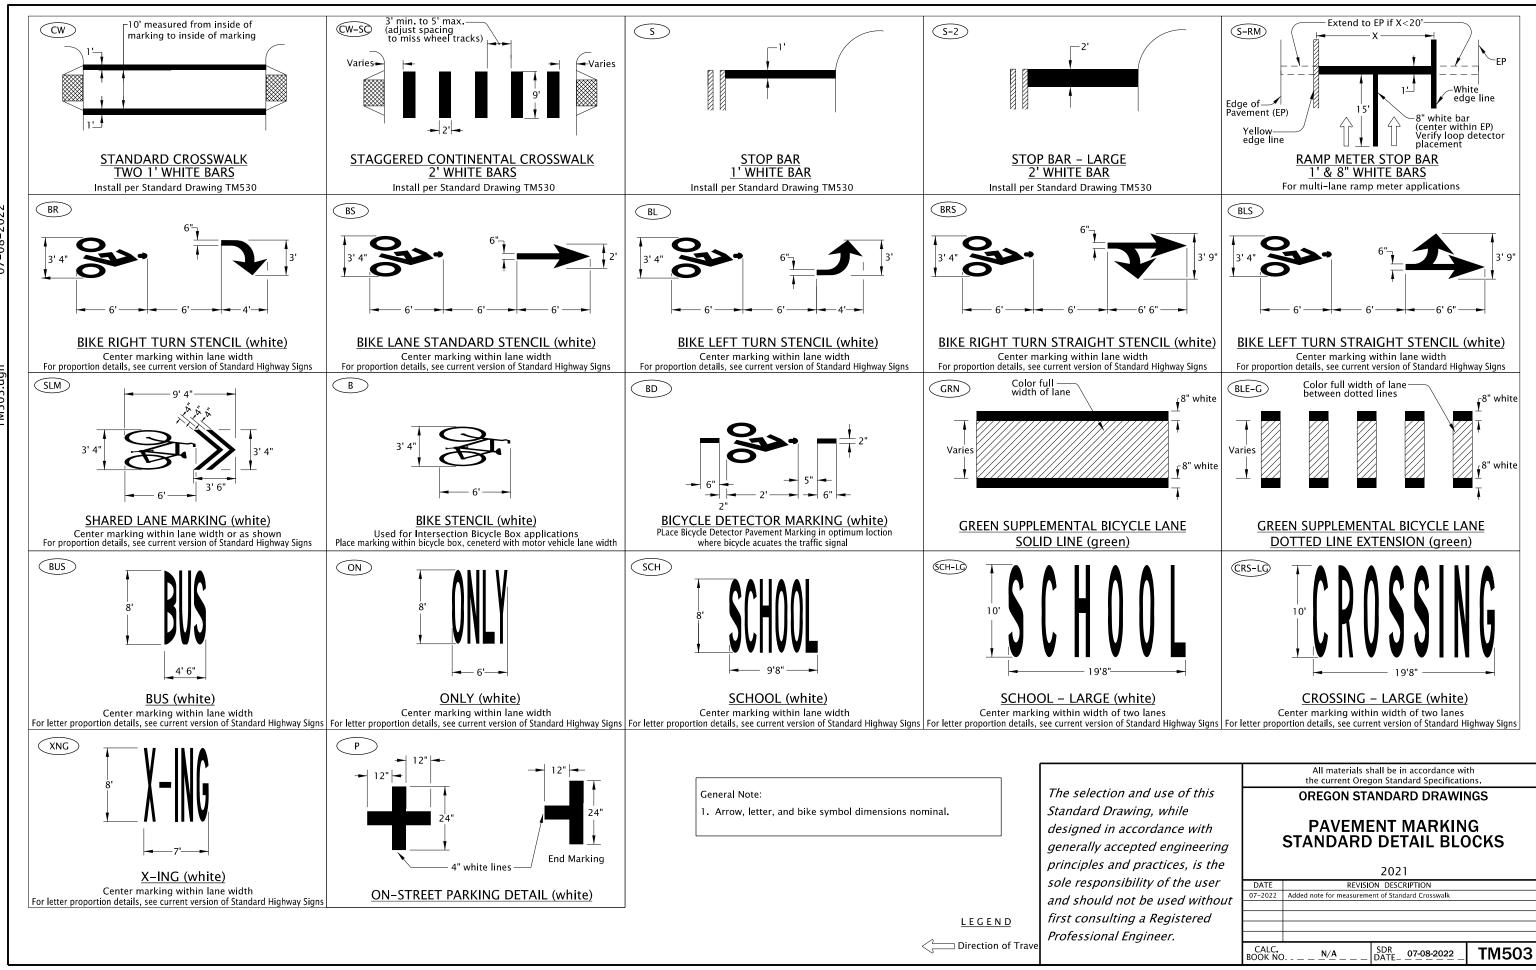

General Note:

- 1. Center pavement markings within the lane width.
- 2. Arrow and letter dimensions nominal, excluding WWA.

Direction Of Traffic, Increasing Stationing Or Thru Traffic Side

The selection and use of this Standard Drawing, while designed in accordance with generally accepted engineering principles and practices, is the sole responsibility of the user and should not be used without first consulting a Registered Professional Engineer.

All materials shall be in accordance with the current Oregon Standard Specifications.

 → Barrier

Edge of pavement

50'±

## **OREGON STANDARD DRAWINGS**

## **PAVEMENT MARKING** STANDARD DETAIL BLOCKS

2021

| 2021                                     |                           |              |                  |
|------------------------------------------|---------------------------|--------------|------------------|
| DATE REVISION DESCRIPTION                |                           |              | DATE             |
| New Drawing for additional Detail Blocks |                           |              | 07-2020          |
|                                          |                           |              |                  |
|                                          |                           |              |                  |
|                                          |                           |              |                  |
|                                          |                           |              |                  |
| TM504                                    | SDR<br>DATE_ 07-01-2020 _ | D <u>N/A</u> | CALC.<br>BOOK NO |