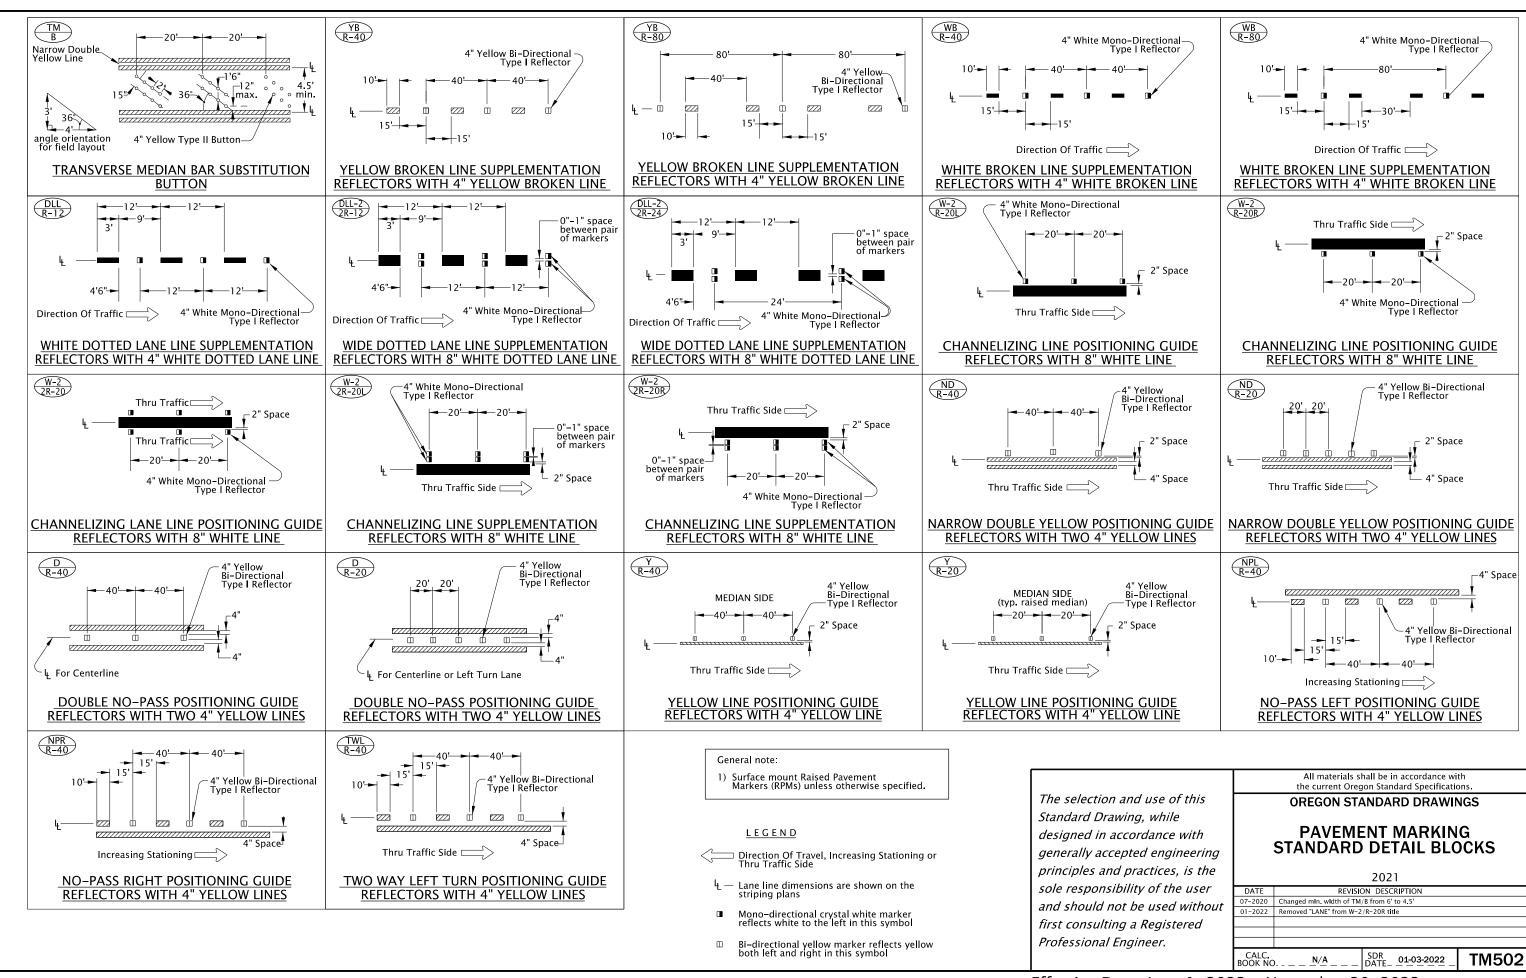

General Note:

- 1. Center pavement markings within the lane width.
- 2. Arrow and letter dimensions nominal, excluding WWA.

Direction Of Traffic, Increasing Stationing Or Thru Traffic Side

The selection and use of this Standard Drawing, while designed in accordance with generally accepted engineering principles and practices, is the sole responsibility of the user and should not be used without first consulting a Registered Professional Engineer.

All materials shall be in accordance with the current Oregon Standard Specifications.

 → Barrier

Edge of pavement

50'±

## **OREGON STANDARD DRAWINGS**

## **PAVEMENT MARKING** STANDARD DETAIL BLOCKS

2021

| 2021                                     |                           |              |                  |
|------------------------------------------|---------------------------|--------------|------------------|
| DATE REVISION DESCRIPTION                |                           |              | DATE             |
| New Drawing for additional Detail Blocks |                           |              | 07-2020          |
|                                          |                           |              |                  |
|                                          |                           |              |                  |
|                                          |                           |              |                  |
|                                          |                           |              |                  |
| TM504                                    | SDR<br>DATE_ 07-01-2020 _ | D <u>N/A</u> | CALC.<br>BOOK NO |