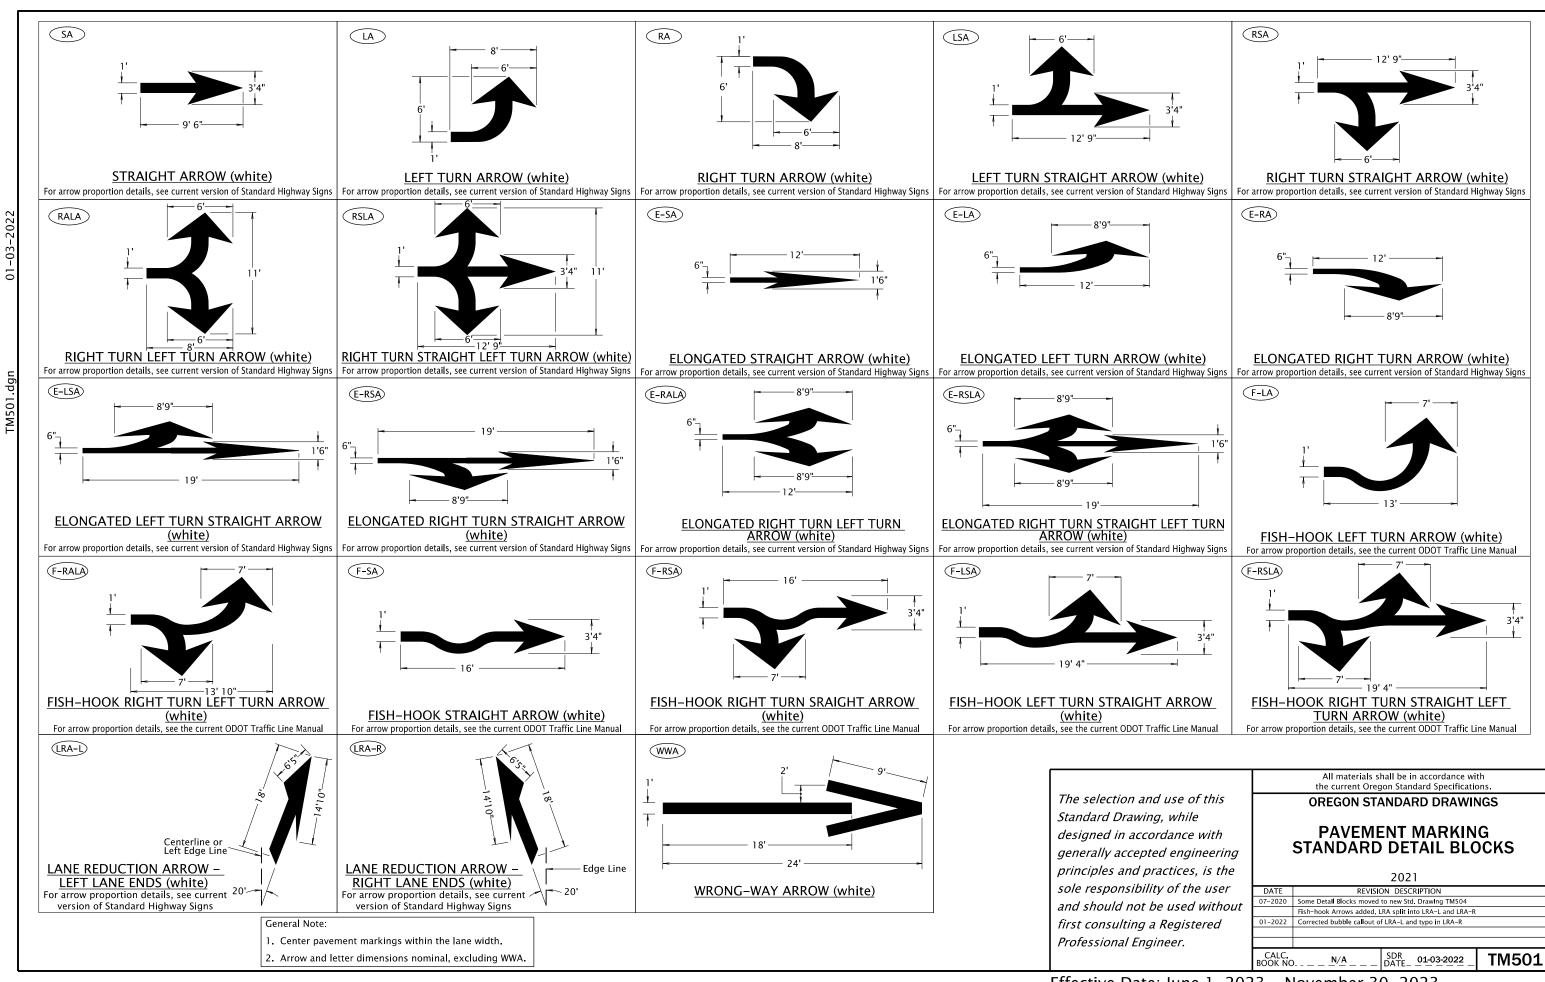

General Note:

- 1. Center pavement markings within the lane width.
- 2. Arrow and letter dimensions nominal, excluding WWA.

Direction Of Traffic, Increasing Stationing Or Thru Traffic Side

The selection and use of this Standard Drawing, while designed in accordance with generally accepted engineering principles and practices, is the sole responsibility of the user and should not be used without first consulting a Registered Professional Engineer.

All materials shall be in accordance with the current Oregon Standard Specifications.

 → Barrier

Edge of pavement

50'±

## **OREGON STANDARD DRAWINGS**

## **PAVEMENT MARKING** STANDARD DETAIL BLOCKS

2021

| 2021                                     |                           |              |                  |
|------------------------------------------|---------------------------|--------------|------------------|
| DATE REVISION DESCRIPTION                |                           |              | DATE             |
| New Drawing for additional Detail Blocks |                           |              | 07-2020          |
|                                          |                           |              |                  |
|                                          |                           |              |                  |
|                                          |                           |              |                  |
|                                          |                           |              |                  |
| TM504                                    | SDR<br>DATE_ 07-01-2020 _ | D <u>N/A</u> | CALC.<br>BOOK NO |