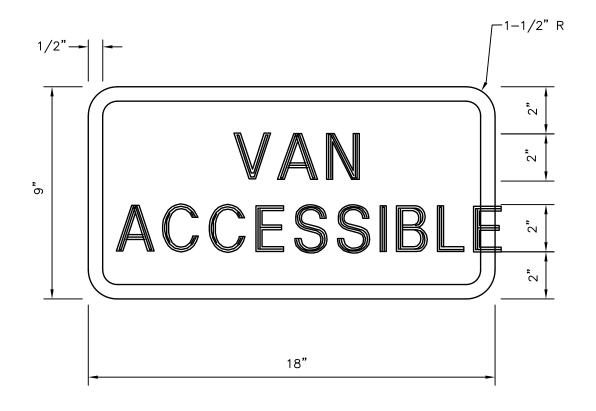

### **NOTES**

- 1. Sign shall be constructed of aluminum, 0.062" minimum thickness.
- Colors: Background—Reflectorized Blue
   Border and letters— Reflectorized White
   Blue color shall match color No. 15090 in the
   Federal Standard 595a as specified in Section 522(b)2.

| Revision | Ву | Approved       | Date  | SAN DIEGO REGIONAL STANDARD DRAWING | RECOMMENDED BY THE SAN DIEGO<br>REGIONAL STANDARDS COMMITTEE |
|----------|----|----------------|-------|-------------------------------------|--------------------------------------------------------------|
| ORIGINAL |    | G.Parkinson    | 05/92 |                                     |                                                              |
| Revised  |    | D. Gerschoffer | 09/15 |                                     | Samon - 2 6 03/24/2022                                       |
| Reviewed |    | K. Equipado    | 10/18 | VAN ACCESSIBLE SIGN                 | Chairperson R.C.E. 52241 Date                                |
| Reviewed | RP | S. Engeda      | 03/22 | FOR DISABLE PARKING SPACE           | DRAWING MAGOO                                                |
|          |    |                |       | FOR DISABLE PARKING SPACE           | NUMBER M-28B                                                 |