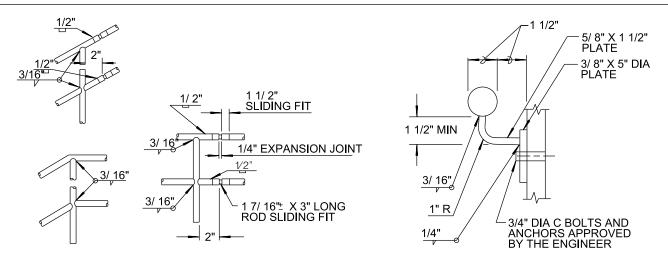

### **WELDING DETAILS**

### HANDRAIL BRACKET

**ALUMINUM GUARDRAIL** 

SKATE STOPPER

NUMBER

- 1. 1/4" EXPANSION JOINTS @ 16' ON CENTER.
- 2. WELD AND GRIND SMOOTH ALL CONNECTIONS.
- 3. ALL RAILING TO BE HOT DIP GALVANIZED AFTER FABICATION.
- 4. PIPE SHALL BE SEAMLESS STEEL ASTM A53 GRADE B.
- 5. INSTALL HANDRAILS ON BOTH SIDES.
- 6. STAIRS AND LANDINGS THAT ARE OPEN ON ONE OR BOTH SIDES AND MORE THAN 30" ABOVE THE ADJACENT GROUND SHALL BE PROVIDED WITH GUARDRAIL.

SHEET 2 OF 3

BY APPROVED DATE RECOMMENDED BY THE CITY
OF SAN DIEGO STANDARDS COMMITTEE REVISION CITY OF SAN DIEGO - STANDARD DRAWING . NAGELVOORT 01/12 UPDATE KΑ UPDATE . NAGELVOORT 9/4/18 PEDESTRIAN PROTECTIVE RAILING & STAIR HANDRAIL CD REDRAFTED J. NAGELVOORT 09/18 COORDINATOR // R.C.E. 56523 DRAWING **SDM-118** 