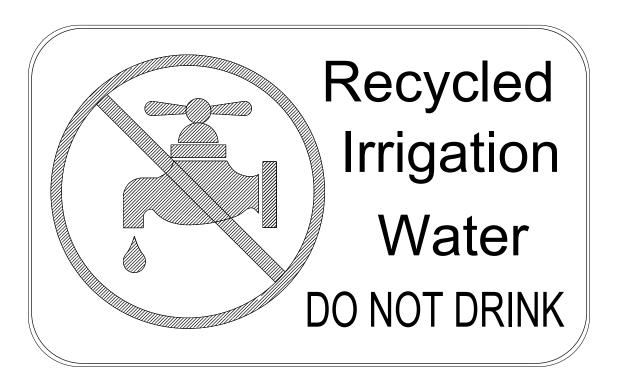

SIZE: 4" HIGH x 8" WIDE

COLORS:

BACKGROUND: WHITE

LETTERS: PANTONE 522 PURPLE
CIRCLE/SLASH: DARK RED WATER TAP
WATER TAP: PANTONE 522 PURPLE
1/4" WIDE BORDER: PANTONE 522 PURPLE
HOLES: 1/8" AT CORNERS

### RECYCLED WATER SIGN FOR IRRIGATION

SHEET 3 OF 4

| ORIGINAL<br>REDRAFTED | J. NAGELVOORT J. NAGELVOORT | 01/12<br>09/18 | RECYCLED WATER SIGNS | CABringea 9/4/18 COORDINATOR P.C.E. 56523 DATE |
|-----------------------|-----------------------------|----------------|----------------------|------------------------------------------------|
|                       |                             |                | REGIGEED WATER GIGNS | DRAWING SDRW-108                               |