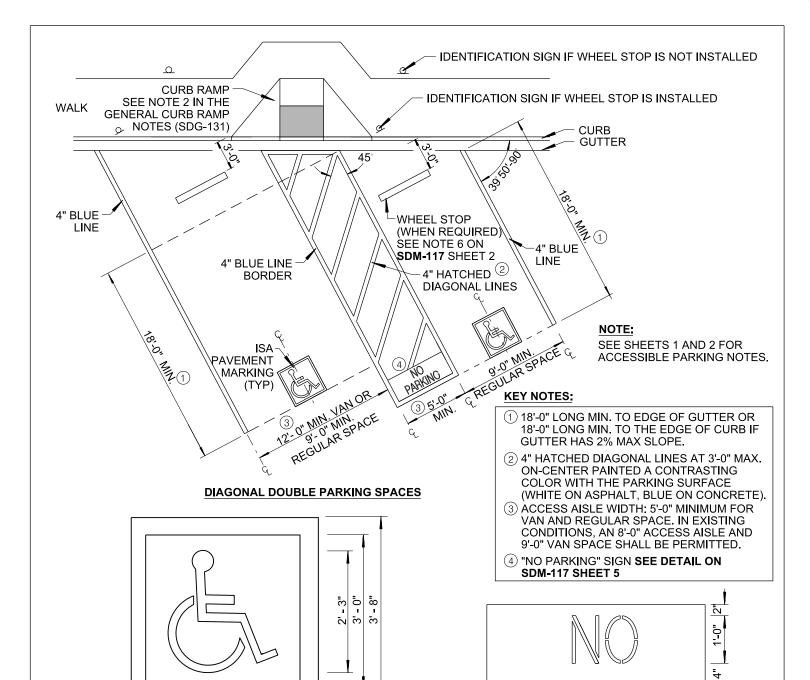

### NOTES:

1. THE ISA SHALL BE PAINTED WHITE ON A BLUE BACKGROUND. THE COLOR BLUE SHALL MATCH FS 15090 IN THE FEDERAL STANDARD 595C. A BORDER MAY BE PROVIDED INSIDE OR OUTSIDE OF THE MINIMUM REQUIRED ISA DIMENSION.

2' - 0" 3' - 0"

3' - 8"

2. THE LOCATION OF THE ISA SHALL BE VISIBLE TO A TRAFFIC ENFORCEMENT OFFICER WHEN THE VEHICLE IS STATIONED IN THE PARKING SPACE.

# INTERNATIONAL SYMBOL OF ACCESSIBILITY (ISA) PAVEMENT MARKING

### NOTES:

- THE WORDS "NO PARKING" SHALL BE LOCATED AT THE END OF THE ACCESS AISLE SO THAT IT IS VISIBLE TO TRAFFIC ENFORCEMENT OFFICIALS.
- 2. THE LETTERS SHALL BE NO LESS THAN 12" HIGH AND PAINTED IN WHITE LETTERS ON A BLUE BACKGROUND. THE COLOR BLUE SHALL MATCH FS15090 IN THE FEDERAL STANDARD 595C.

4' - 5"

ACCESS AISLE WIDTH

### "NO PARKING" PAVEMENT MARKING

NUMBER

SHEET 5 OF 9

1'-0"

2

| REVISION<br>ORIGINAL | BY<br>KA | APPROVED  J. NAGELVOORT        | DATE<br>01/12  | CITY OF SAN DIEGO – STANDARD DRAWING | RECOMMENDED BY THE CITY OF SAN DIEGO STANDARDS COMMITTEE |
|----------------------|----------|--------------------------------|----------------|--------------------------------------|----------------------------------------------------------|
| UPDATED UPDATED      | -        | J. NAGELVOORT<br>J. NAGELVOORT | 02/16<br>09/18 | A COFOCIDI E DA DIVINO               | COORDINATOR P.C.E. 56523 DATE                            |
|                      |          |                                |                | ACCESSIBLE PARKING<br>(OFF-STREET)   | DRAWING SDM-117                                          |

### **KEY NOTES:**

- (1) 18'-0" LONG MIN TO EDGE OF GUTTER OR 18'-0" LONG MIN TO THE EDGE OF CURB IF GUTTER HAS 2% MAX SLOPE.
- (2) 4" HATCHED DIAGONAL LINES AT 3'-0" MAX ON-CENTER PAINTED A CONTRASTING COLOR WITH THE PARKING SURFACE (WHITE ON ASPHALT, BLUE ON CONCRETE).
- (4) "NO PARKING" SIGN SEE DETAILS ON SDM-117 SHEET 5
- (5) DIMENSION IS BASED OFF THE CITY'S TRAFFIC ENGINEERING AND OPERATIONS ANGLE PARKING GUIDELINES AND THE LENGTH SHALL VARY BASED ON THE ANGLE AND TYPE OF STREET. THE **DIMENSION SHALL BE TAKEN FROM** FACE OF CURB. NOT EDGE OF GUTTER.

### **DIAGONAL PARKING** AT END OF BLOCK FACE