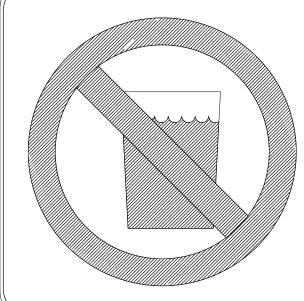

# Recycled Water used for Toilet and Urinal Flushing

SIZE: 4" HIGH x 8" WIDE

COLORS:

BACKGROUND: WHITE

LETTERS: PANTONE 522 PURPLE

CIRCLE/SLASH: DARK RED OVER WATER GLASS

WATER GLASS: PANTONE 522 PURPLE 1/4" WIDE BORDER: PANTONE 522 PURPLE HOLES: 1/8" AT CORNERS

### **RECYCLED WATER SIGN FOR TOILET & URINAL FLUSHING**

SHEET 4 OF 4

| ORIGINAL<br>REDRAFTED | J. NAGELVOORT<br>J. NAGELVOORT | 01/12<br>09/18 | CITY OF SAN DIEGO – STANDARD DRAWING | OF SAN DIEGO STANDARDS COMMITTEE  CHURCE 9/4/18  COORDINATOR R.C.E. 56523 DATE |
|-----------------------|--------------------------------|----------------|--------------------------------------|--------------------------------------------------------------------------------|
|                       |                                |                | RECYCLED WATER SIGNS                 | DRAWING NUMBER SDRW-108                                                        |