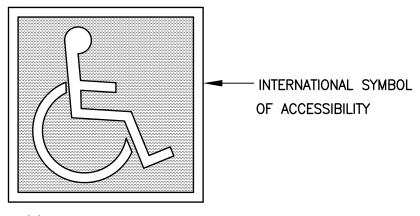

### NOTES:

1. THE ISA SHALL BE PAINTED WHITE ON A BLUE BACKGROUND. THE COLOR BLUE SHALL MATCH FS 15090 IN THE FEDERAL STANDARD 595C. A BORDER MAY BE PROVIDED INSIDE OR OUTSIDE OF THE MINIMUM REQUIRED ISA DIMENSION.

2' - 0" 3' - 0"

3' - 8"

2. THE LOCATION OF THE ISA SHALL BE VISIBLE TO A TRAFFIC ENFORCEMENT OFFICER WHEN THE VEHICLE IS STATIONED IN THE PARKING SPACE.

# INTERNATIONAL SYMBOL OF ACCESSIBILITY (ISA) PAVEMENT MARKING