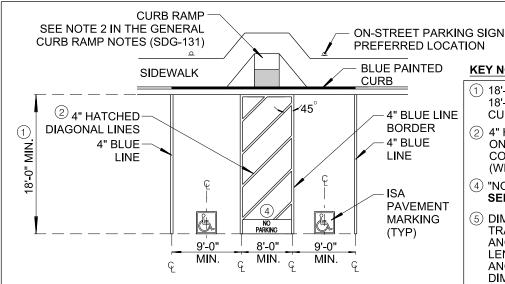

### **KEY NOTES:**

- (1) 18'-0" LONG MIN TO EDGE OF GUTTER OR 18'-0" LONG MIN TO THE EDGE OF CURB IF GUTTER HAS 2% MAX SLOPE.
- (2) 4" HATCHED DIAGONAL LINES AT 3'-0" MAX ON-CENTER PAINTED A CONTRASTING COLOR WITH THE PARKING SURFACE (WHITE ON ASPHALT, BLUE ON CONCRETE).
- (4) "NO PARKING" SIGN SEE DETAILS ON SDM-117 SHEET 5
- (5) DIMENSION IS BASED OFF THE CITY'S TRAFFIC ENGINEERING AND OPERATIONS ANGLE PARKING GUIDELINES AND THE LENGTH SHALL VARY BASED ON THE ANGLE AND TYPE OF STREET. THE **DIMENSION SHALL BE TAKEN FROM** FACE OF CURB. NOT EDGE OF GUTTER.

### **DIAGONAL PARKING** AT END OF BLOCK FACE

### NOTES:

- 1. NO ACCESSIBLE PARKING SPACE OR ACCESS AISLE SHALL BE WITHIN 15'-0" OF A FIRE HYDRANT.
- 2. IN THE RED CURB CLEARANCE TABLE, THE MINIMUM RED CURB LENGTH FOR A 90° ANGLED PARKING SPACE VARIES BASED ON LOCATION, SIGHT VISIBILITY, AND OTHER FACTORS. CONTACT THE CITY'S TRAFFIC ENGINEERING AND OPERATIONS DIVISION FOR ASSISTANCE.
- 3. SEE SHEETS 1 AND 2 FOR ADDITIONAL NOTES.