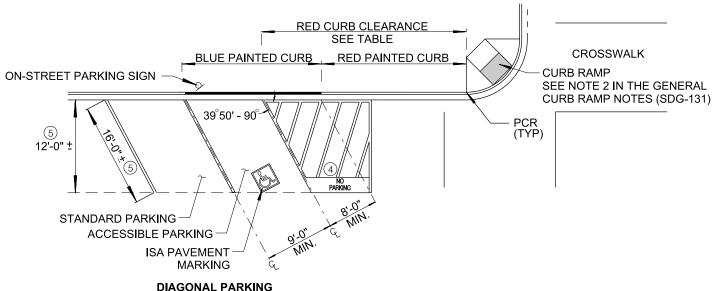

### NOTES:

- 1. NO ACCESSIBLE PARKING SPACE OR ACCESS AISLE SHALL BE WITHIN 15'-0" OF A FIRE HYDRANT.
- 2. IN THE RED CURB CLEARANCE TABLE, THE MINIMUM RED CURB LENGTH FOR A 90° ANGLED PARKING SPACE VARIES BASED ON LOCATION, SIGHT VISIBILITY, AND OTHER FACTORS. CONTACT THE CITY'S TRAFFIC ENGINEERING AND OPERATIONS DIVISION FOR ASSISTANCE.
- 3. SEE SHEETS 1 AND 2 FOR ADDITIONAL NOTES.

| ANGLE  | MINIMUM RED CURB/<br>CLEARANCE FROM<br>INTERSECTION/<br>DRIVEWAY |
|--------|------------------------------------------------------------------|
| 39°50' | 20'-0"                                                           |
| 45°    | 18'-0"                                                           |
| 50°    | 15'-0"                                                           |
| 55°    | 13'-0"                                                           |
| 60°    | 11'-0"                                                           |
| 90°    | 6'-0" MIN. TO 10'-0" MAX.                                        |

### **RED CURB CLEARANCE TABLE**

SHEET 7 OF 9

| REVISION<br>ORIGINAL | BY<br>FC | APPROVED A. OSKOUI          | DATE<br>12/06  | CITY OF SAN DIEGO – STANDARD DRAWING | RECOMMENDED BY THE CITY<br>OF SAN DIEGO STANDARDS COMMITTEE |
|----------------------|----------|-----------------------------|----------------|--------------------------------------|-------------------------------------------------------------|
| UPDATED UPDATED      | 1        | J. NAGELVOORT J. NAGELVOORT | 02/16<br>09/18 | ACCESSIBLE PARKING<br>(ON-STREET)    | CAPTUNGER 9/17/18 COORDINATOR / R.C.E. 56523 DATE           |
|                      |          |                             |                |                                      | DRAWING SDM-117                                             |