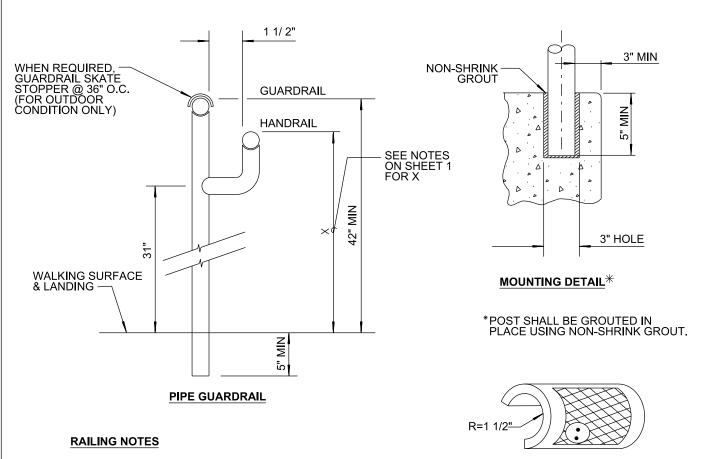

### HANDRAIL BRACKET

**ALUMINUM GUARDRAIL** 

SKATE STOPPER

NUMBER

- 1. 1/4" EXPANSION JOINTS @ 16' ON CENTER.
- 2. WELD AND GRIND SMOOTH ALL CONNECTIONS.
- 3. ALL RAILING TO BE HOT DIP GALVANIZED AFTER FABICATION.
- 4. PIPE SHALL BE SEAMLESS STEEL ASTM A53 GRADE B.
- 5. INSTALL HANDRAILS ON BOTH SIDES.
- 6. STAIRS AND LANDINGS THAT ARE OPEN ON ONE OR BOTH SIDES AND MORE THAN 30" ABOVE THE ADJACENT GROUND SHALL BE PROVIDED WITH GUARDRAIL.

SHEET 2 OF 3

BY APPROVED DATE RECOMMENDED BY THE CITY
OF SAN DIEGO STANDARDS COMMITTEE REVISION CITY OF SAN DIEGO - STANDARD DRAWING . NAGELVOORT 01/12 UPDATE KΑ UPDATE . NAGELVOORT 9/4/18 PEDESTRIAN PROTECTIVE RAILING & STAIR HANDRAIL CD REDRAFTED J. NAGELVOORT 09/18 COORDINATOR // R.C.E. 56523 DRAWING **SDM-118** 