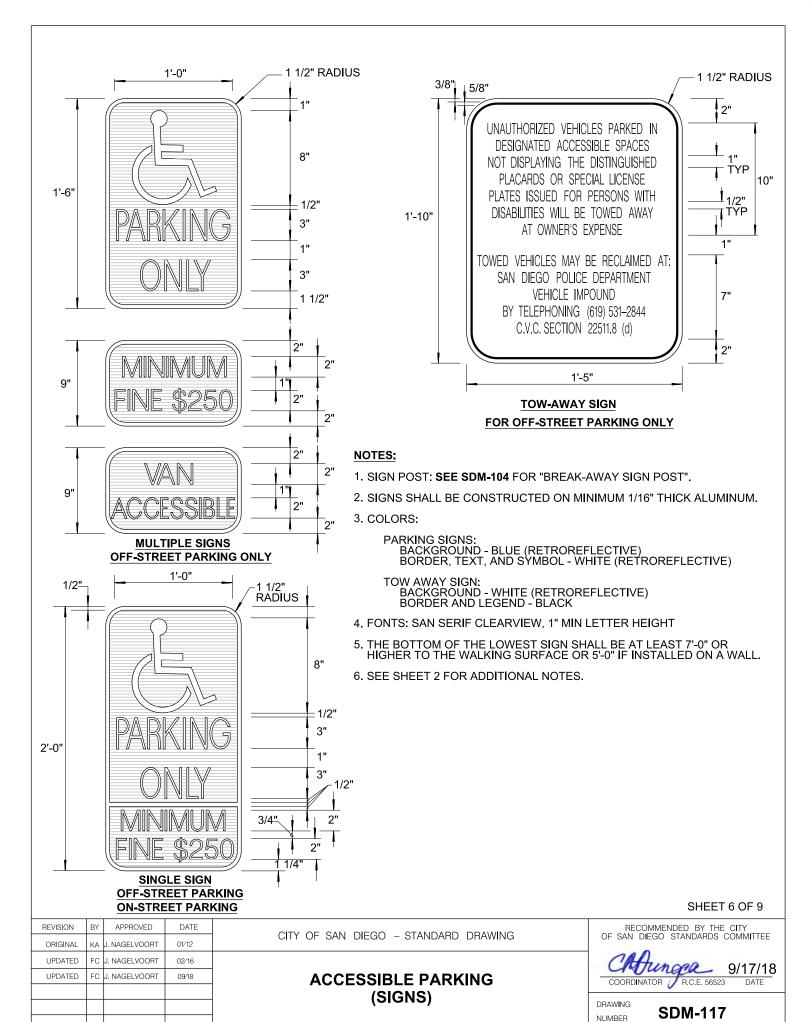

SIZE: 4" HIGH x 8" WIDE

COLORS:

BACKGROUND: WHITE

LETTERS: PANTONE 522 PURPLE

CIRCLE/SLASH: DARK RED OVER WATER GLASS

WATER GLASS: PANTONE 522 PURPLE 1/4" WIDE BORDER: PANTONE 522 PURPLE HOLES: 1/8" AT CORNERS

SIZE: 4" HIGH x 8" WIDE

COLORS:

BACKGROUND: WHITE

LETTERS: PANTONE 522 PURPLE
CIRCLE/SLASH: DARK RED WATER TAP
WATER TAP: PANTONE 522 PURPLE
1/4" WIDE BORDER: PANTONE 522 PURPLE
HOLES: 1/8" AT CORNERS

# Recycled Water used for Toilet and Urinal Flushing

SIZE: 4" HIGH x 8" WIDE

COLORS:

BACKGROUND: WHITE

LETTERS: PANTONE 522 PURPLE

CIRCLE/SLASH: DARK RED OVER WATER GLASS

WATER GLASS: PANTONE 522 PURPLE 1/4" WIDE BORDER: PANTONE 522 PURPLE HOLES: 1/8" AT CORNERS

### **NOTES**

- 1. Sign shall be constructed of aluminum, 0.062" minimum thickness.
- Colors: Background—Reflectorized Blue
   Border and letters— Reflectorized White
   Blue color shall match color No. 15090 in the
   Federal Standard 595a as specified in Section 522(b)2.