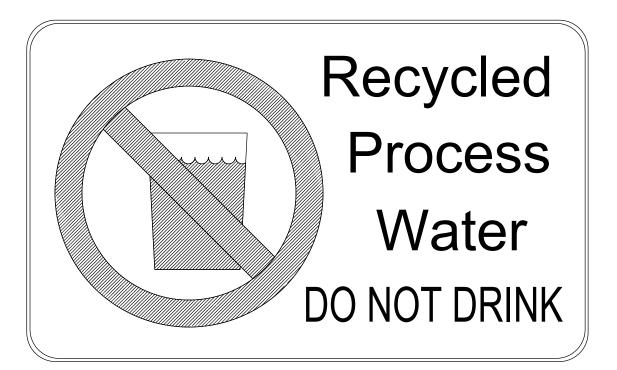

SIZE: 4" HIGH x 8" WIDE

COLORS:

BACKGROUND: WHITE

LETTERS: PANTONE 522 PURPLE

CIRCLE/SLASH: DARK RED OVER WATER GLASS

WATER GLASS: PANTONE 522 PURPLE 1/4" WIDE BORDER: PANTONE 522 PURPLE HOLES: 1/8" AT CORNERS

### RECYCLED WATER PROCESS SIGN

SHEET 2 OF 4

| REVISION ORIGINAL REDRAFTED | <u> </u> | J. NAGELVOORT J. NAGELVOORT | 01/12<br>09/18 | CITY OF SAN DIEGO – STANDARD DRAWING | of san diego standards committee                       |
|-----------------------------|----------|-----------------------------|----------------|--------------------------------------|--------------------------------------------------------|
|                             |          |                             |                | RECYCLED WATER SIGNS                 | COORDINATOR R.C.E. 56523 DATE  DRAWING NUMBER SDRW-108 |