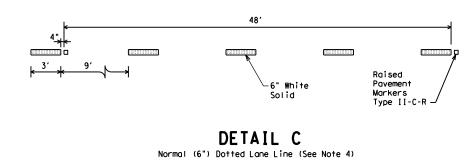

## GENERAL NOTES

- 1. Pavement markings shall be white except as otherwise noted.
- 2. Length of 12" white line may vary depending on location.
- 3. Wide (12") Dotted Lane Line (See Detail B) is used to separate a through lane from a lane drop at normal exit ramp and from an auxiliary lane between an entrance and exit ramp.
- 4. Normal (6") Dotted Lane Line (See Detail C) is used at parallel acceleration and deceleration lanes.