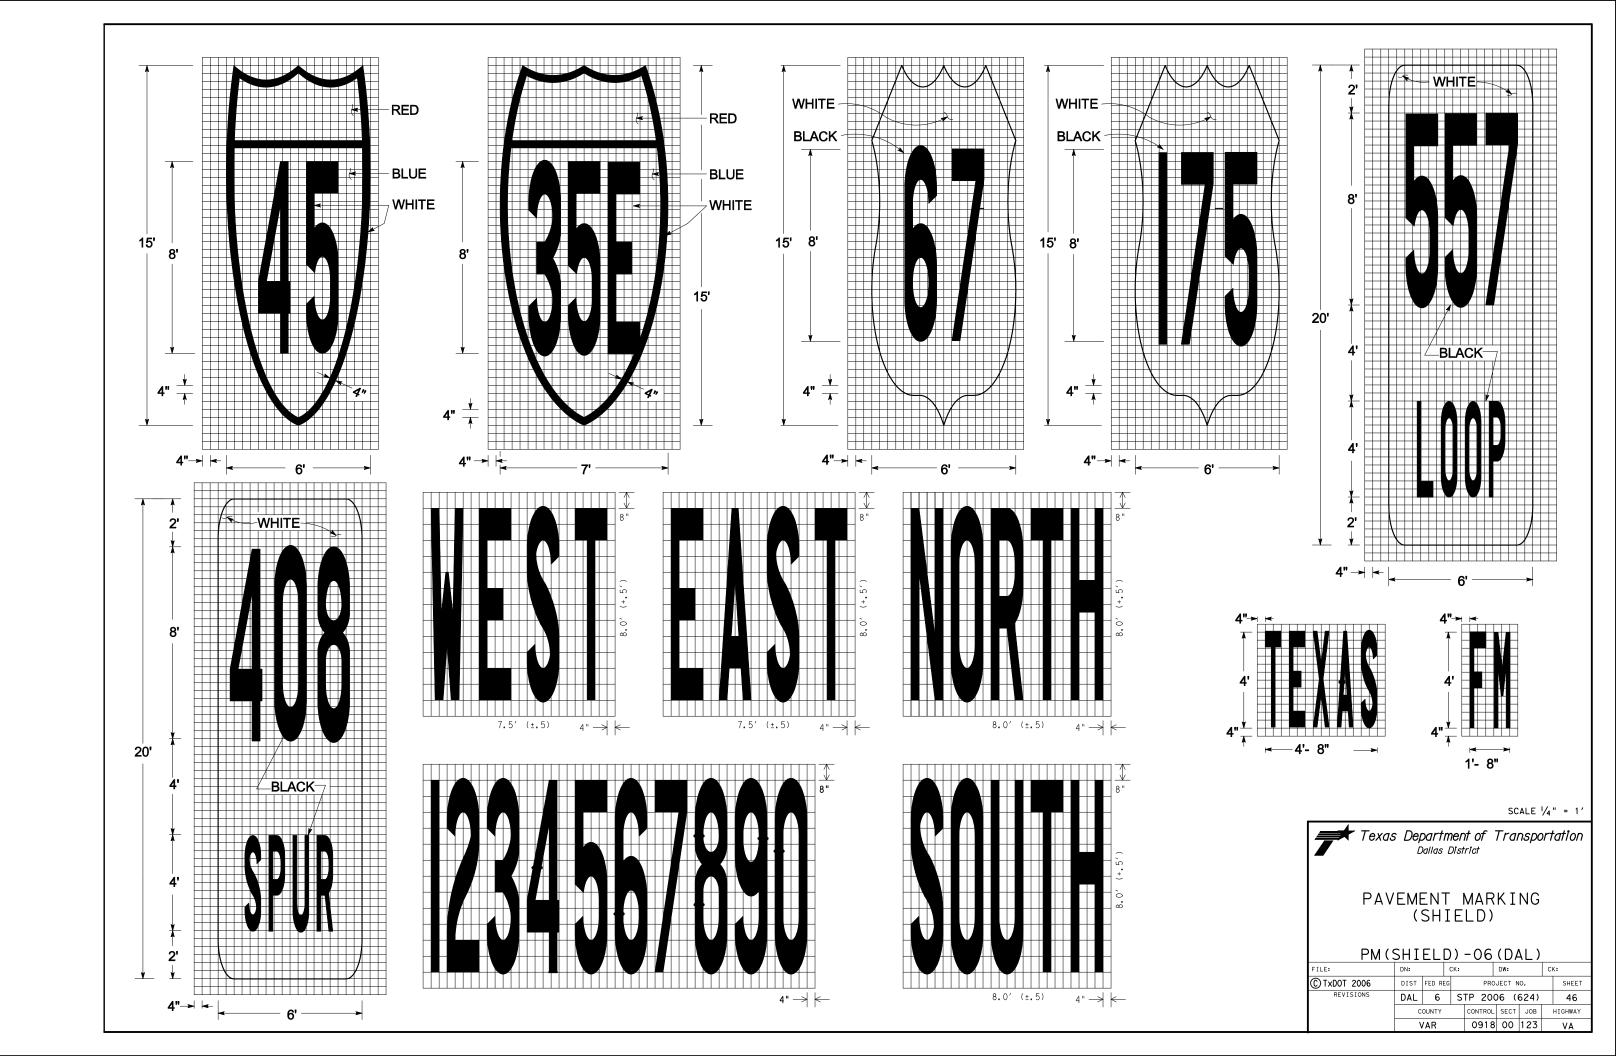

TAPERED DECELERATION LANE



## PARALLEL DECELERATION LANE







## GENERAL NOTES

- 1. Pavement markings shall be white except as otherwise noted.
- 2. Length of 12" white line may vary depending on location.
- 3. Wide (12") Dotted Lane Line (See Detail B) is used to separate a through lane from a lane drop at normal exit ramp and from an auxiliary lane between an entrance and exit ramp.
- 4. Normal (6") Dotted Lane Line (See Detail C) is used at parallel acceleration and deceleration lanes.

| LEGEND             |                                                                          |  |  |  |  |  |
|--------------------|--------------------------------------------------------------------------|--|--|--|--|--|
| $\hat{\mathbb{Q}}$ | Denotes direction of traffic.