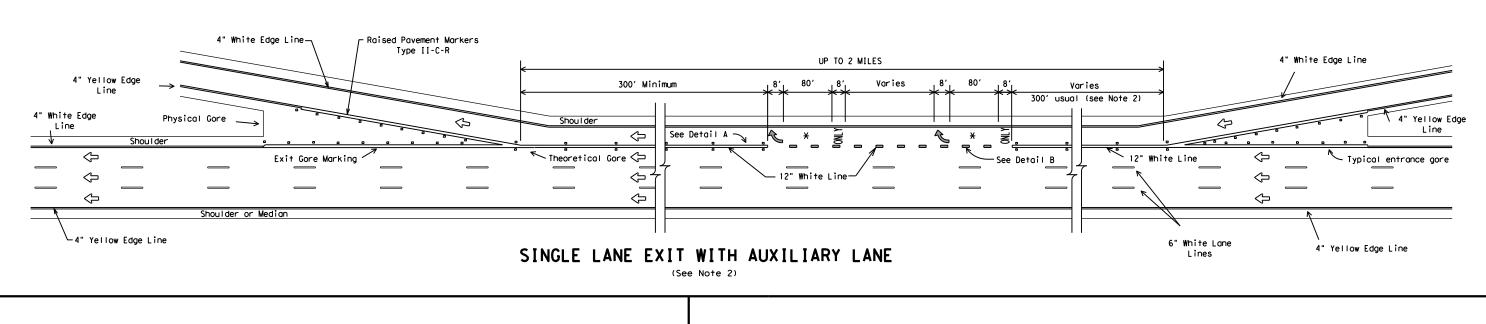

TAPERED DECELERATION LANE

## PARALLEL DECELERATION LANE

## GENERAL NOTES

- 1. Pavement markings shall be white except as otherwise noted.
- 2. Length of 12" white line may vary depending on location.
- 3. Wide (12") Dotted Lane Line (See Detail B) is used to separate a through lane from a lane drop at normal exit ramp and from an auxiliary lane between an entrance and exit ramp.
- 4. Normal (6") Dotted Lane Line (See Detail C) is used at parallel acceleration and deceleration lanes.

| LEGEND             |                                                                          |  |  |  |  |  |
|--------------------|--------------------------------------------------------------------------|--|--|--|--|--|
| $\hat{\mathbb{Q}}$ | Denotes direction of traffic.                                            |  |  |  |  |  |
|                    | Pavement marking arrows (white)                                          |  |  |  |  |  |
| X                  | Arrow markings are optional, however "ONLY" is required if arrow is used |  |  |  |  |  |