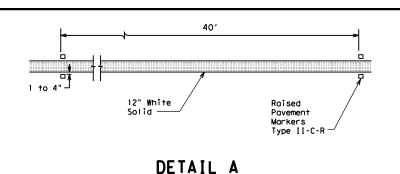

## GENERAL NOTES

- 1. Pavement markings shall be white except as otherwise noted.
- 2. Length of 12" white line may vary depending on location.
- 3. Wide (12") Dotted Lane Line (See Detail B) is used to separate a through lane from a lane drop at normal exit ramp and from an auxiliary lane between an entrance and exit ramp.
- 4. Normal (6") Dotted Lane Line (See Detail C) is used at parallel acceleration and deceleration lanes.