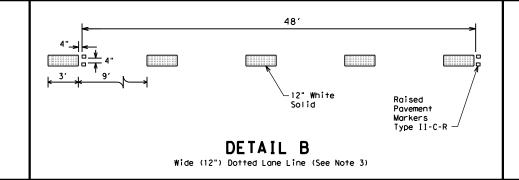

## GENERAL NOTES

- 1. Pavement markings shall be white except as otherwise noted.
- 2. Length of 12" white line may vary depending on location.
- 3. Wide (12") Dotted Lane Line (See Detail B) is used to separate a through lane from a lane drop at normal exit ramp and from an auxiliary lane between an entrance and exit ramp.
- 4. Normal (6") Dotted Lane Line (See Detail C) is used at parallel acceleration and deceleration lanes.