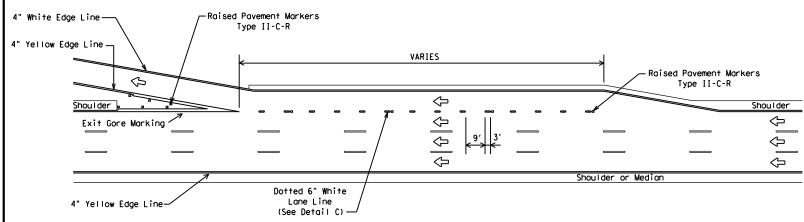

## GENERAL NOTES

- 1. Pavement markings shall be white except as otherwise noted.
- 2. Length of 12" white line may vary depending on location.
- 3. Wide (12") Dotted Lane Line (See Detail B) is used to separate a through lane from a lane drop at normal exit ramp and from an auxiliary lane between an entrance and exit ramp.
- 4. Normal (6") Dotted Lane Line (See Detail C) is used at parallel acceleration and deceleration lanes.

| LEGEND             |                                                                          |  |  |  |  |  |
|--------------------|--------------------------------------------------------------------------|--|--|--|--|--|
| $\hat{\mathbb{Q}}$ | Denotes direction of traffic.                                            |  |  |  |  |  |
|                    | Pavement marking arrows (white)                                          |  |  |  |  |  |
| X                  | Arrow markings are optional, however "ONLY" is required if arrow is used |  |  |  |  |  |