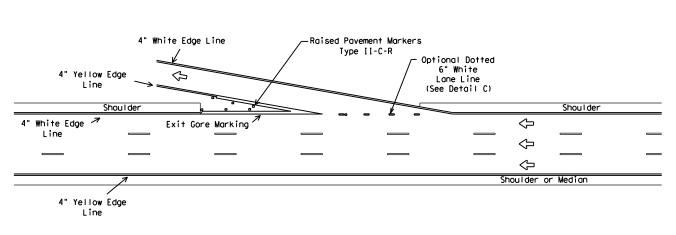

## GENERAL NOTES

- 1. Pavement markings shall be white except as otherwise noted.
- 2. Length of 12" white line may vary depending on location.
- 3. Wide (12") Dotted Lane Line (See Detail B) is used to separate a through lane from a lane drop at normal exit ramp and from an auxiliary lane between an entrance and exit ramp.
- 4. Normal (6") Dotted Lane Line (See Detail C) is used at parallel acceleration and deceleration lanes.

| LEGEND             |                                                                          |  |  |  |  |  |
|--------------------|--------------------------------------------------------------------------|--|--|--|--|--|
| $\hat{\mathbb{Q}}$ | Denotes direction of traffic.                                            |  |  |  |  |  |
|                    | Pavement marking arrows (white)                                          |  |  |  |  |  |
| X                  | Arrow markings are optional, however "ONLY" is required if arrow is used |  |  |  |  |  |